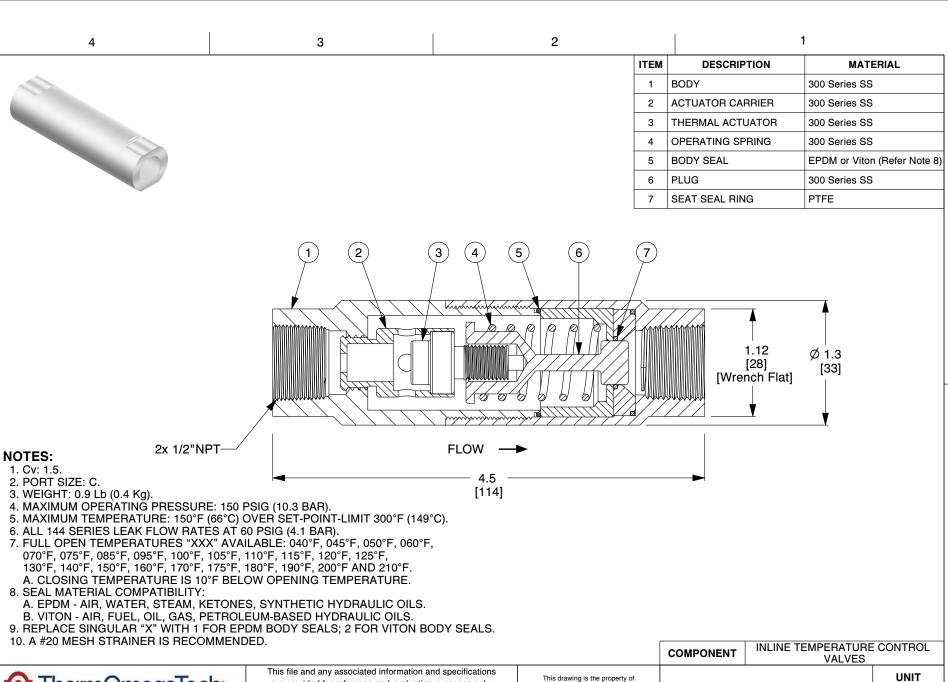

Α

В

A. EPDM - AIR, WATER, STEAM, KETONES, SYNTHETIC HYDRAULIC OILS.

9. REPLACE SINGULAR "X" WITH 1 FOR EPDM BODY SEALS; 2 FOR VITON BODY SEALS.

ThermOmegaTech\*

ThermOmegaTech, Inc. 353 Ivvland Road Warminster, PA 18974-2205, USA Ph: 215-798-5978