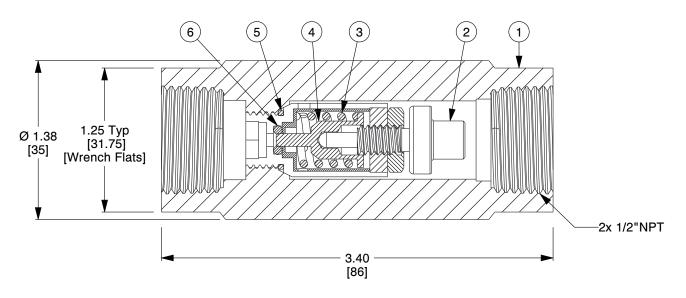

| ITEM | DESCRIPTION           | MATERIAL                                                                         |
|------|-----------------------|----------------------------------------------------------------------------------|
| 1    | VALVE BODY            | 300 Series SS                                                                    |
| 2    | THERMAL ACTUATOR      | 300 Series SS                                                                    |
| 3    | OPERATING SPRING      | 300 Series SS                                                                    |
| 4    | RAM-TYPE PLUG         | 300 Series SS                                                                    |
| 5    | ENGINE SEAL           | NOTE 6                                                                           |
| 6    | SEAT RING SEAL        | PTFE                                                                             |
|      | 1<br>2<br>3<br>4<br>5 | 1 VALVE BODY 2 THERMAL ACTUATOR 3 OPERATING SPRING 4 RAM-TYPE PLUG 5 ENGINE SEAL |

## NOTES:

Α

В

- 1. FLOW Cv = 0.075.
- 2. VALVE MATERIAL: S6 - DUAL GRADE 316/316L STAINLESS STEEL.
- 3. AVAILABLE IN SPECIAL MATERIALS EG. MONEL, INCONEL, DUPLEX STAINLESS STEEL. ETC...
- 4. BODY RATING: 3000 PSIG AT 600°F.
- 5. FULL OPEN TEMPERATURES "XXX" AVAILABLE: 100°F, 105°F, 115°F, 120°F, 125°F, 130°F, 140°F, 170°F, 185°F. OTHER TEMPERATURES ARE AVAILABLE.
- 6. SEAL MATERIAL COMPATIBILITY:

K - KALREZ® - SPECIAL ORDER OPTION.

ThermOmegaTech, Inc. 353 Ivyland Road Warminster, PA 18974-2205, USA Ph: 215-798-5978 This file and any associated information and specifications are provided for reference and evaluation purposes only, and is subject to change without notice. ThermOmegaTech makes no representations, warranties or guarantees at othe appropriateness, accuracy, completeness, or suitability for any purpose, of the file, information or specifications.

SCALE 1.00

| 254-112000-XXX |  |
|----------------|--|

1

IN-LINE HIGH SAMPLE

TEMPERATURE VALVE

½" HST-XXX-S6-K

COMPONENT

|   | UNIT      |
|---|-----------|
|   | INCH [MM] |
|   | SHEET     |
| r |           |