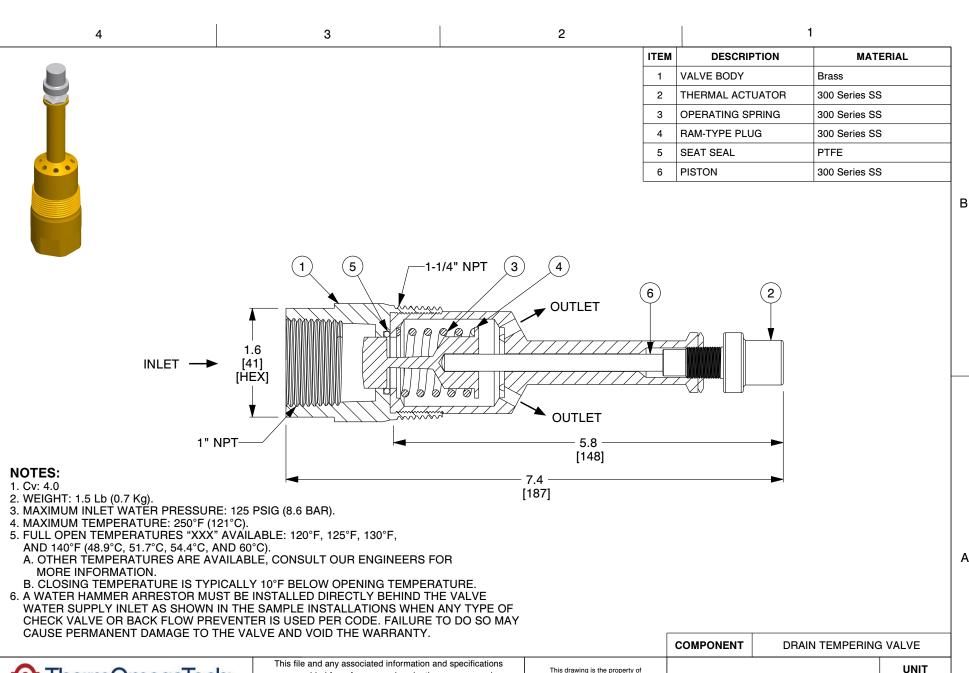

**SCALE** NTS 327-000000-XXX

1

1" DTV Valve (Brass)

INCH [MM] SHEET 1 of 1

2 3