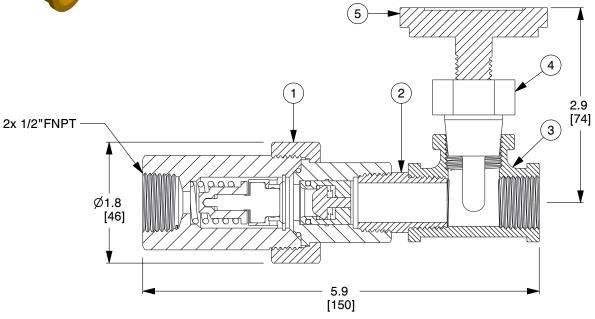

|  | ITEM | PART NUMBER    | DESCRIPTION                                                                 |
|--|------|----------------|-----------------------------------------------------------------------------|
|  | 1    | 258-20X100-XXX | 1/2" CIRCUITSOLVER<br>THERMOSTATIC<br>BALANCING VALVE<br>W/INTEGRATED UNION |
|  | 2    | 92-162         | 1/2" X CL NIPPLE BRS LF                                                     |
|  | 3    | 93-172         | 1/2" TEE                                                                    |
|  | 4    | 93-094         | THERMOWELL                                                                  |
|  | 5    | 94-287         | THERMOMETER                                                                 |
|  |      |                |                                                                             |

NOTES:

Α

В

- 1. Cv: OPEN: 1.3, CLOSED: 0.2, DESIGN: 0.60.
- 2. WEIGHT: 1.8 Lbs (0.8 Kg).
  3. MAXIMUM WORKING PRESSURE: 200 PSIG (14 BAR).
- 4. MAXIMUM WORKING TEMPERATURE: 250°F (121°C).
- 5. ALL COMPONENTS ARE NSF/ANSI 61 AND NSF 372 CERTIFIED FOR DOMESTIC WATER SYSTEMS.

**SCALE** NTS

| COMPONENT          | CIRCUITSOLVER UNION (CSU) WITH THERMOMETER |           |  |
|--------------------|--------------------------------------------|-----------|--|
|                    |                                            | UNIT      |  |
| CSU-1/2-XXX-CV1-TW |                                            | INCH [MM] |  |
|                    |                                            | SHEET     |  |