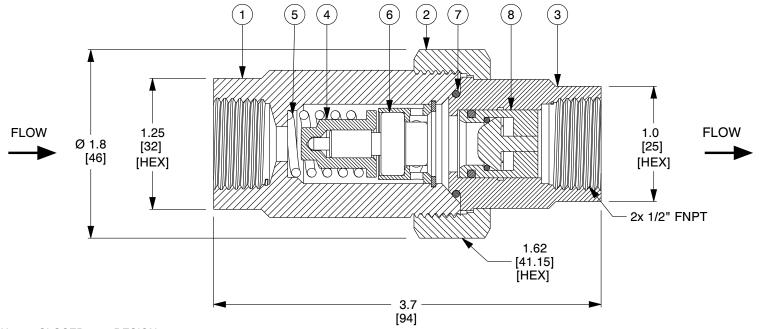

| ITEM | DESCRIPTION                 | MATERIAL           |
|------|-----------------------------|--------------------|
| 1    | VALVE BODY W/ UNION THREADS | 300 Series SS      |
| 2    | UNION NUT                   | 300 Series SS      |
| 3    | FEMALE THREADED INSERT      | 300 Series SS      |
| 4    | PLUG                        | 300 Series SS      |
| 5    | OPERATING SPRING            | 300 Series SS      |
| 6    | THERMAL ACTUATOR            | 300 Series SS      |
| 7    | O-RING                      | Buna-N             |
| 8    | CHECK VALVE (OPTIONAL)      | GLASS FILLED NORYL |

**NOTES:** 

Α

В

- 1. Cv: OPEN: 1.3, CLOSED: 0.2, DESIGN: 0.60.
- 2. WEIGHT: 1.2 Lbs, (0.5 Kg).
- 3. MAXIMUM WORKING PRESSURE: 200 PSIG (14 BAR). 4. MAXIMUM WORKING TEMPERATURE: 250°F (121°C).
- 5. NSF-61 CERTIFIED FOR USE IN ALL DOMESTIC WATER SYSTEMS.

**SCALE** NTS

|                 | UNIT     |
|-----------------|----------|
| CSU-1/2-XXX-CV1 | INCH [MI |
|                 | SHEET    |
| 1/0" CCLL C\/1  |          |

1

CircuitSolver Union (CSU)

1/2"-CSU-CV1