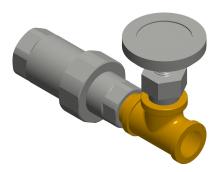

**SCALE** NTS THERMOMETER UNIT

1

CIRCUITSOLVER UNION (CSU) WITH

CSU-1/2-XXX-TW

COMPONENT

1/2" - CSU WITH THERMOMETER

INCH [MM] SHEET 1 of 1

2 3