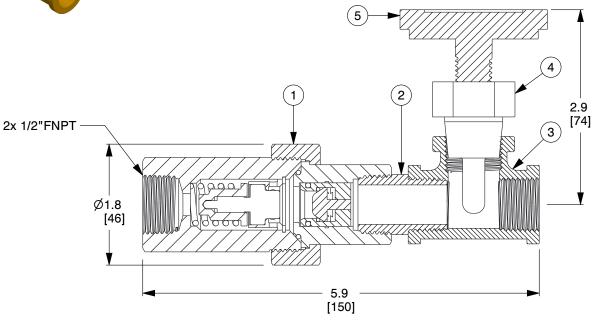

| ITEM | PART NUMBER    | DESCRIPTION                                                        |  |  |
|------|----------------|--------------------------------------------------------------------|--|--|
| 1    | 258-20X100-XXX | 1/2" CIRCUITSOLVER THERMOSTATIC BALANCING VALVE W/INTEGRATED UNION |  |  |
| 2    | 92-162         | 1/2" X CL NIPPLE BRS LF                                            |  |  |
| 3    | 93-172         | 1/2" TEE                                                           |  |  |
| 4    | 93-094         | THERMOWELL                                                         |  |  |
| 5    | 94-287         | THERMOMETER                                                        |  |  |
|      |                |                                                                    |  |  |

NOTES:

Α

В

- 1. Cv: OPEN: 1.3, CLOSED: 0.2, DESIGN: 0.60.
- 2. WEIGHT: 1.8 Lbs (0.8 Kg).
  3. MAXIMUM WORKING PRESSURE: 200 PSIG (14 BAR).
- 4. MAXIMUM WORKING TEMPERATURE: 250°F (121°C).
- 5. ALL COMPONENTS ARE NSF/ANSI 61 AND NSF 372 CERTIFIED FOR DOMESTIC WATER SYSTEMS.

**SCALE** NTS THERMOMETER UNIT

1

CIRCUITSOLVER UNION (CSU) WITH

CSU-1/2-XXX-TW

COMPONENT

1/2" - CSU WITH THERMOMETER

INCH [MM] SHEET 1 of 1

2 3