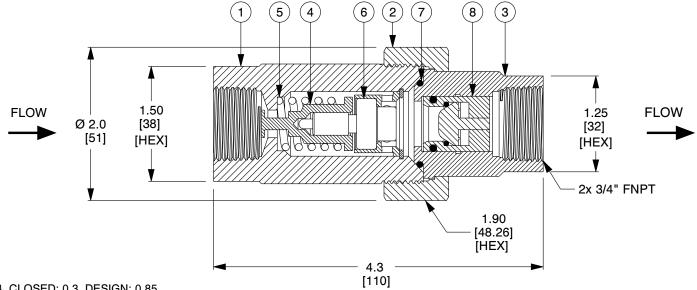

В

| ITEM | DESCRIPTION                 | MATERIAL           |
|------|-----------------------------|--------------------|
| 1    | VALVE BODY W/ UNION THREADS | 300 Series SS      |
| 2    | UNION NUT                   | 300 Series SS      |
| 3    | FEMALE THREADED INSERT      | 300 Series SS      |
| 4    | PLUG                        | 300 Series SS      |
| 5    | OPERATING SPRING            | 300 Series SS      |
| 6    | THERMAL ACTUATOR            | 300 Series SS      |
| 7    | O-RING                      | Buna-N             |
| 8    | CHECK VALVE (OPTIONAL)      | GLASS FILLED NORYL |

1. Cv: OPEN: 1.4, CLOSED: 0.3, DESIGN: 0.85.

2. WEIGHT: 1.9 Lbs (0.9 Kg).

NOTES:

Α

- 3. MAXIMUM WORKING PRESSURE: 200 PSIG (14 BAR). 4. MAXIMUM WORKING TEMPERATURE: 250°F (121°C).
- 5. XXX REFERS TO THE DESIRED CLOSING TEMPERÁTURE IN °F.
- 6. ALL COMPONENTS ARE NSF/ANSI 61 AND NSF 372 CERTIFIED FOR DOMESTIC WATER SYSTEMS.