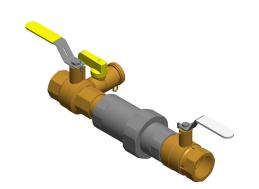

SCALE NTS

COMPONENT CircuitSolver Union Assembly (CSUA) and Webstone Drain Valve

UNIT

CSUA-1-XXX-WDV INCH [MM]

1

1" - CSUA AND WEBSTONE DRAIN VALVE

SHEET

1 of 1