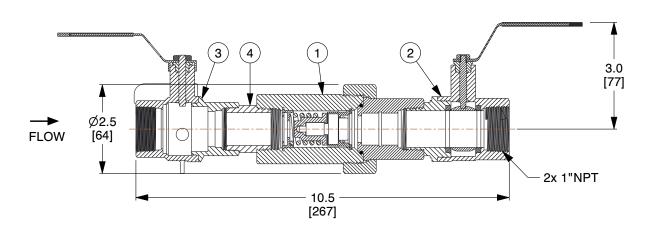

| ITEM | PART NUMBER    | DESCRIPTION                                                                   |
|------|----------------|-------------------------------------------------------------------------------|
| 1    | 258-40X100-XXX | 1" CIRCUITSOLVER®<br>THERMOSTATIC<br>BALANCING VALVE WITH<br>INTEGRATED UNION |
| 2    | 92-170         | BALL VALVE, 1" MxF, LF                                                        |
| 3    | 92-207         | BALL VALVE, 1" W/ SIDE<br>DRAIN BV, WEBSTONE,<br>LF BRASS                     |
| 4    | 92-044         | 1" X CL NIPPLE BRASS LF                                                       |

## NOTES:

Α

В

- 1. WEIGHT: 5.7 Lbs (2.6 Kg).
- 2. Cv: OPEN: 3.3, CLOSED: 0.2, DESIGN: 1.57.
- 3. MAXIMUM WORKING PRESSURE: 200 PSIG (14 BAR).
- 4. MAXIMUM WORKING TEMPERATURE: 250°F (121°C).
- 5. XXX REFERS TO THE DESIRED CLOSING TEMPERATURE.
- 3. AAA TELETIS TO THE DESIRED SCHOOL TEMPERATURE.

| <ol><li>6. ALL COMPONENTS</li></ol> | ARE NSF/ANSI/CAN 61 | OR 372 CERTIFIED. |
|-------------------------------------|---------------------|-------------------|
|                                     |                     |                   |

SCALE NTS

COMPONENT CircuitSolver Union Assembly (CSUA) and Webstone Drain Valve

UNIT

CSUA-1-XXX-WDV INCH [MM]

1

1" - CSUA AND WEBSTONE DRAIN VALVE

SHEET

1 of 1