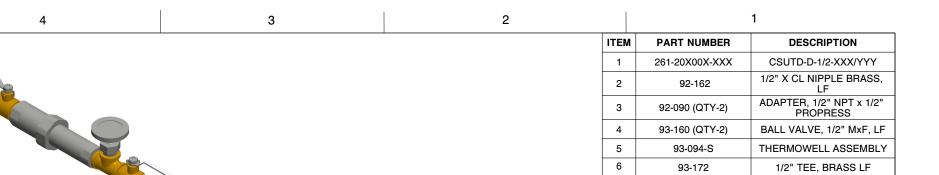

2.7 [69] Ø 2.0 FLOW -[51] 14.9 [379]

## **NOTES:**

Α

В

- 1. WEIGHT: 4.6 Lbs (2.1 Kg).
- 2. STANDARD BALANCINĞ CV: OPEN: 1.3, CLOSED: 0.2, DESIGN: 0.60.
- 3. THERMAL DISINFECTION BALANCING Cv: OPEN: 0.5, CLOSED: 0.2.
- 4. MAXIMUM WORKING PRESSURE: 200 PSIG (14 BAR).
- 5. MAXIMUM WORKING TEMPERATURE: 250°F (121°C).
- 6. XXX REFERS TO THE DESIRED CLOSING TEMPERÁTURE FOR STANDARD BALANCING IN °F.
- 7. ALL COMPONENTS ARE NSF/ANSI 61 AND NSF 372 CERTIFIED FOR USE IN DOMESTIC WATER SYSTEMS.

| ThermOmegaTecl |
|----------------|
|----------------|

ThermOmegaTech, Inc. 353 Ivyland Road Warminster, PA 18974-2205, USA Ph: 215-798-5978

are provided for reference and evaluation purposes only, and is subject to change without notice. ThermOmegaTech makes no representations, warranties or guaran