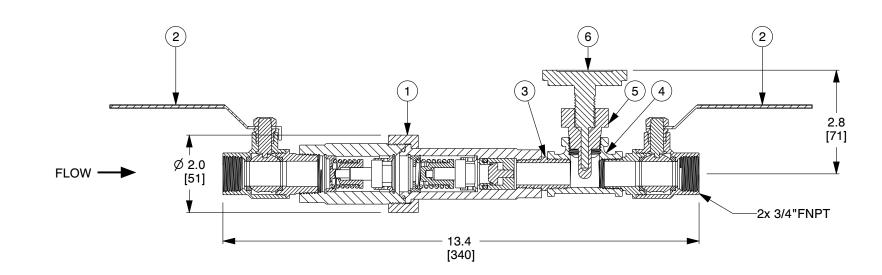

|  | ITEM | PART NUMBER    | DESCRIPTION               |  |  |  |
|--|------|----------------|---------------------------|--|--|--|
|  | 1    | 261-30X00X-XXX | CSUTD-D-3/4-XXX/YYY-(CV1) |  |  |  |
|  | 2    | 92-158 (QTY-2) | BALL VALVE, 3/4" MxF, LF  |  |  |  |
|  | 3    | 92-026         | 3/4" X CL NIPPLE BRS LF   |  |  |  |
|  | 4    | 93-173         | 3/4" x 1/2" TEE           |  |  |  |
|  | 5    | 93-094         | THERMOWELL                |  |  |  |
|  | 6    | 94-287         | THERMOMETER               |  |  |  |
|  |      |                |                           |  |  |  |

## NOTES:

В

- 1. STANDARD BALANCING Cv: OPEN: 1.2, CLOSED: 0.2, DESIGN: 0.60.
- 2. THERMAL DISINFECTION BALANCING CV: OPEN: 0.5, CLOSED: 0.2.
- 3. WEIGHT: 4.8 Lbs (2.2 Kg).
- 4. MAXIMUM WORKING PRESSURE: 200 PSIG (14 BAR). 5. MAXIMUM WORKING TEMPERATURE: 250°F (121°C).
- 6. XXX REFERS TO THE DESIRED CLOSING TEMPERATURE FOR STANDARD BALANCING IN °F.
- 7. ALL COMPONENTS ARE NSF/ANSI 61 AND NSF 372 CERTIFIED FOR USE IN DOMESTIC WATER SYSTEMS.

**SCALE** NTS

| COMPONENT      | Thermal Disinfection Dual Valve with<br>Thermometer (CSUATD-D-TW) |        |  |
|----------------|-------------------------------------------------------------------|--------|--|
| ·              |                                                                   | UNIT   |  |
| CSUATD-D-3     | INCH [MM]                                                         |        |  |
|                | D WITH THERMOMETER                                                | SHEET  |  |
| 3/4" - CSUATD- |                                                                   | 1 of 1 |  |