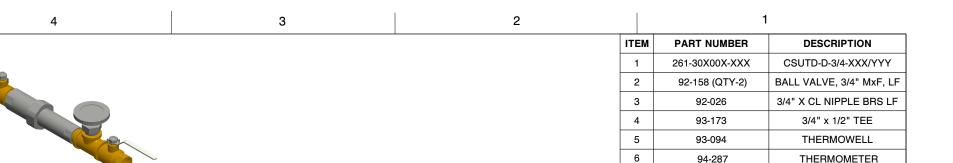

## NOTES:

Α

В

- 1. STANDARD BALANCING CV: OPEN: 1.2, CLOSED: 0.2, DESIGN: 0.60.
- 2. THERMAL DISINFECTION BALANCING CV: OPEN: 0.5, CLOSED: 0.2.
- 3. WEIGHT: 4.8 Lbs (2.2 Kg).
- 4. MAXIMUM WORKING PRESSURE: 200 PSIG (14 BAR).
- 5. MAXIMUM WORKING TEMPERATURE: 250°F (121°C).
- 6. XXX REFERS TO THE DESIRED CLOSING TEMPERATURE FOR STANDARD BALANCING IN °F.
- 7. ALL COMPONENTS ARE NSF/ANSI 61 AND NSF 372 CERTIFIED FOR USE IN DOMESTIC WATER SYSTEMS.